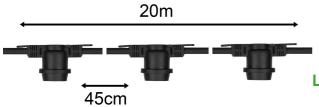

# Light String 20M 40x E27 IP44

Article number: 145077

BAI Light String 20M Black with 40 Lampholders E27 Max 25W per socket IP44 CLII H07RN-F 2x1.5mm² Linkable illumination cable. Fittings and lamps should face downwards.

## **ETIM** specifications

| Model                                        | Illumination cable set |
|----------------------------------------------|------------------------|
| Number of light points                       | 40                     |
| Lamp type                                    | LED exchangeable       |
| With light source                            | No                     |
| Colour                                       | Black                  |
| Voltage type                                 | AC                     |
| Nominal voltage [V]                          | 220 - 240              |
| Connected load [W]                           | 25                     |
| Battery power supply                         | No                     |
| Suitable for outdoor use                     | Yes                    |
| With power bridge                            | No                     |
| Couplable                                    | Yes                    |
| Type of control gear                         | Not required           |
| Exchangeable control gear                    | No                     |
| Energy efficiency class of the built-in lamp | Other                  |
| Constant light output (CLO)                  | No                     |
| Degree of protection (IP)                    | IP44                   |
| Protection class according to IEC 61140      | II                     |
| Colour of light                              | Other                  |
| Total length [m]                             | 20                     |
| Diameter [mm]                                | 8.8                    |
|                                              |                        |
| Type of wiring                               | Ending                 |
| Type of wiring  Number of poles              | Ending 2               |
|                                              |                        |
| Number of poles                              | 2                      |