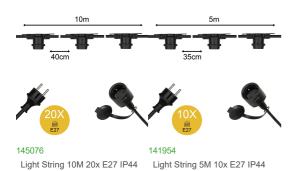

# Light String 20M 40x E27 IP44

Article number: 145077

BAI Light String 20M Black with 40 Lampholders E27 Max 25W per socket IP44 CLII H07RN-F 2x1.5mm² Linkable illumination cable. Fittings and lamps should face downwards.

## **ETIM** specifications

| Model                                        | Illumination cable set |
|----------------------------------------------|------------------------|
| Number of light points                       | 40                     |
| Lamp type                                    | LED exchangeable       |
| With light source                            | No                     |
| Colour                                       | Black                  |
| Voltage type                                 | AC                     |
| Nominal voltage [V]                          | 220 - 240              |
| Connected load [W]                           | 25                     |
| Battery power supply                         | No                     |
| Suitable for outdoor use                     | Yes                    |
| With power bridge                            | No                     |
| Couplable                                    | Yes                    |
| Type of control gear                         | Not required           |
| Exchangeable control gear                    | No                     |
| Energy efficiency class of the built-in lamp | Other                  |
| Constant light output (CLO)                  | No                     |
| Degree of protection (IP)                    | IP44                   |
| Protection class according to IEC 61140      | II                     |
| Colour of light                              | Other                  |
| Total length [m]                             | 20                     |
| Diameter [mm]                                | 8.8                    |
|                                              |                        |
| Type of wiring                               | Ending                 |
| Type of wiring  Number of poles              | Ending 2               |
|                                              |                        |
| Number of poles                              | 2                      |