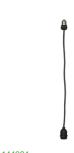

### **Complementary articles**

Article number: 145077

144983 Light String Lampholder Extension 30cm E27 IP44

Light String Lampholder Extension 50cm E27 IP44